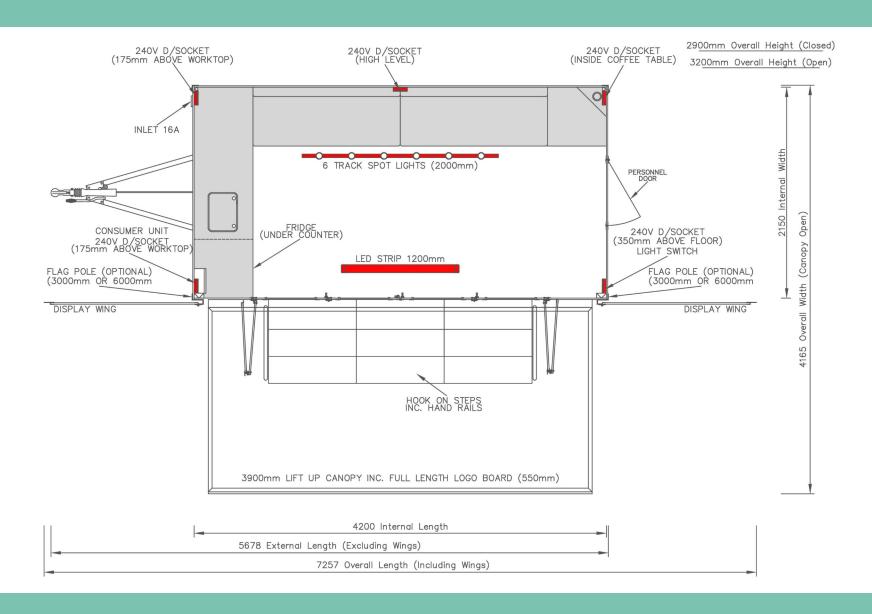

#### **Features**

- 4200mm x 2150mm body (internal dimensions)
- Twin axle 2000kg maximum gross laden weight
- 4 glazed bi-fold doors
- 3mt of clip on aluminium steps with handrails
- Full length lift up canopy with logo board
- Pair of display wings
- Non-slip vinyl floor covering
- Galley with sink and fridge
- Upholstered bench seats (storage under)
- Corner coffee table (storage under)
- 240v 6 double sockets
- 240v 1 strip lights and 6 track mounted spotlights
- 42inch HD LED monitor

4.2mt Oregon Display Trailer

- 3600mm x 1800mm aluminium hook on platform with stainless steel handrails
- 2.4mt x 760mm folding access ramp
- 3mt flag pole
- 6mt flag pole c/w rotating arm
- Bistro table & 4 chairs
- Branded Display wing panel
- Branded logo board panel
- Additional branding panels, flags, etc.