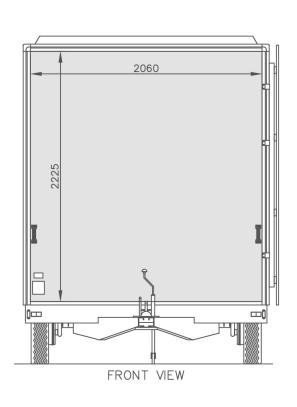

#### **Features**

- 4200mm x 2150mm body (internal dimensions)
- Twin axle 2000kg maximum gross laden weight
- 4 glazed bi-fold doors
- 3mt of clip on aluminium steps with handrails
- Full length lift up canopy with logo board
- Pair of display wings
- Non-slip vinyl floor covering
- Galley with sink and fridge
- Upholstered bench seats (storage under)
- Corner coffee table (storage under)
- 240v 6 double sockets
- 240v 1 strip lights and 6 track mounted spotlights
- 42inch HD LED monitor