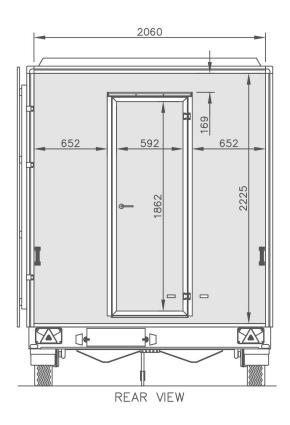

#### **Features**

- 4200mm x 2150mm body (internal dimensions)
- Twin axle 2000kg maximum gross laden weight
- 4 glazed bi-fold doors
- 3mt of clip on aluminium steps with handrails
- Full length lift up canopy with logo board
- Pair of display wings
- Non-slip vinyl floor covering
- Galley with sink and fridge
- Upholstered bench seats (storage under)
- Corner coffee table (storage under)
- 240v 6 double sockets
- 240v 1 strip lights and 6 track mounted spotlights
- 42inch HD LED monitor