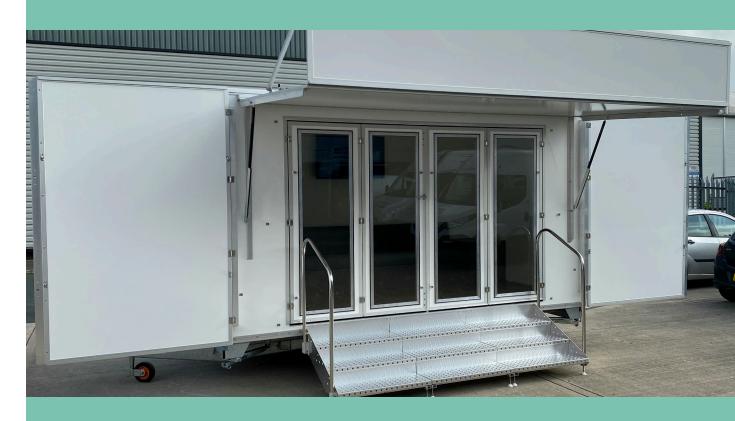

#### **Features**

- 4200mm x 2150mm body (internal dimensions)
- Twin axle 2000kg maximum gross laden weight
- 4 glazed bi-fold doors
- 3mt of clip on aluminium steps with handrails
- Full length lift up canopy with logo board
- Pair of display wings
- Non-slip vinyl floor covering
- Galley with sink and fridge
- Upholstered bench seats (storage under)
- Corner coffee table (storage under)
- 240v 6 double sockets
- 240v 1 strip lights and 6 track mounted spotlights
- 42inch HD LED monitor

4.2mt Oregon Display Trailer

- 3600mm x 1800mm aluminium hook on platform with stainless steel handrails
- 2.4mt x 760mm folding access ramp
- 3mt flag pole
- 6mt flag pole c/w rotating arm
- Bistro table & 4 chairs
- Branded Display wing panel
- Branded logo board panel
- Additional branding panels, flags, etc.

The Oregon exhibition trailers provide good shelter from rain, shade from the sun and excellent protection in windy conditions.

4.2mt Oregon Display Trailer