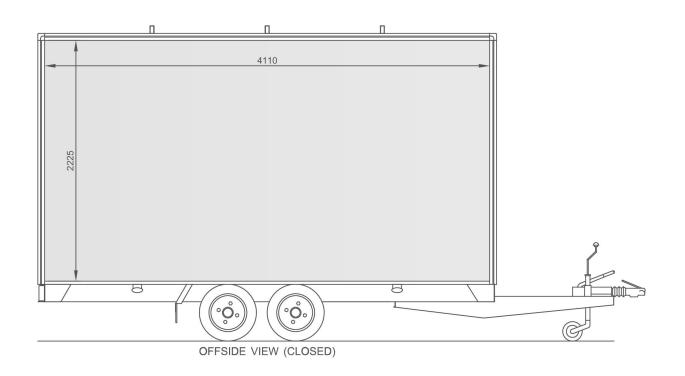

#### **Features**

- 4200mm x 2150mm body (internal dimensions)
- Twin axle 2000kg maximum gross laden weight
- 4 glazed bi-fold doors
- 3mt of clip on aluminium steps with handrails
- Full length lift up canopy with logo board
- Pair of display wings
- Non-slip vinyl floor covering
- Galley with sink and fridge
- Upholstered bench seats (storage under)
- Corner coffee table (storage under)
- 240v 6 double sockets
- 240v 1 strip lights and 6 track mounted spotlights
- 42inch HD LED monitor