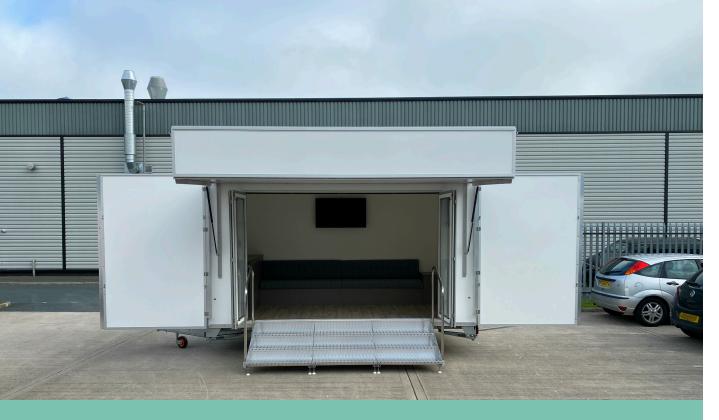

#### **Features**

- 4200mm x 2150mm body (internal dimensions)
- Twin axle 2000kg maximum gross laden weight
- 4 glazed bi-fold doors
- 3mt of clip on aluminium steps with handrails
- Full length lift up canopy with logo board
- Pair of display wings
- Non-slip vinyl floor covering
- Galley with sink and fridge
- Upholstered bench seats (storage under)
- Corner coffee table (storage under)
- 240v 6 double sockets
- 240v 1 strip lights and 6 track mounted spotlights
- 42inch HD LED monitor

4.2mt Oregon Display Trailer

- 3600mm x 1800mm aluminium hook on platform with stainless steel handrails
- 2.4mt x 760mm folding access ramp
- 3mt flag pole
- 6mt flag pole c/w rotating arm
- Bistro table & 4 chairs
- Branded Display wing panel
- Branded logo board panel
- Additional branding panels, flags, etc.

The Oregon exhibition trailers provide good shelter from rain, shade from the sun and excellent protection in windy conditions.

4.2mt Oregon Display Trailer