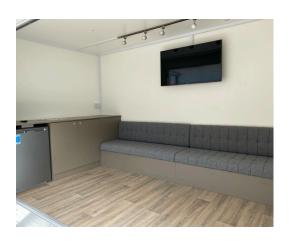

#### **Features**

- 4200mm x 2150mm body (internal dimensions)
- Twin axle 2000kg maximum gross laden weight
- 4 glazed bi-fold doors
- 3mt of clip on aluminium steps with handrails
- Full length lift up canopy with logo board
- Pair of display wings
- Non-slip vinyl floor covering
- Galley with sink and fridge
- Upholstered bench seats (storage under)
- Corner coffee table (storage under)
- 240v 6 double sockets
- 240v 1 strip lights and 6 track mounted spotlights
- 42inch HD LED monitor