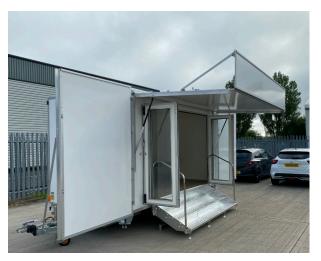

The Oregon exhibition trailers provide good shelter from rain, shade from the sun and excellent protection in windy conditions.

4.2mt Oregon Display Trailer

#### 4.2mt Oregon Display Trailer

3mm ACP (Aluminium Composite Panel) Is Recommended For Slide In Graphic Panels