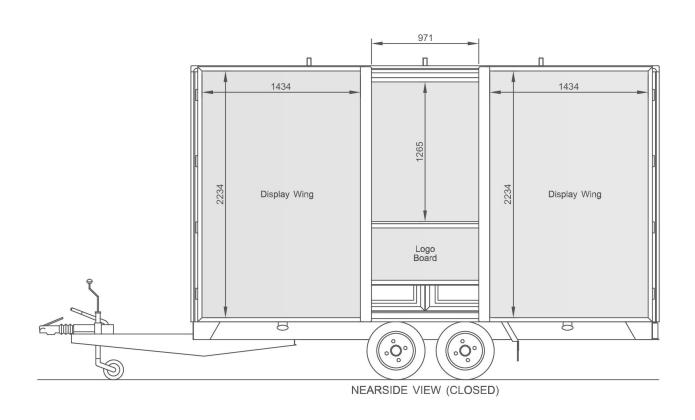

#### **Features**

- 4200mm x 2150mm body (internal dimensions)
- Twin axle 2000kg maximum gross laden weight
- 4 glazed bi-fold doors
- 3mt of clip on aluminium steps with handrails
- Full length lift up canopy with logo board
- Pair of display wings
- Non-slip vinyl floor covering
- Galley with sink and fridge
- Upholstered bench seats (storage under)
- Corner coffee table (storage under)
- 240v 6 double sockets
- 240v 1 strip lights and 6 track mounted spotlights
- 42inch HD LED monitor

The Oregon exhibition trailers provide good shelter from rain, shade from the sun and excellent protection in windy conditions.

4.2mt Oregon Display Trailer