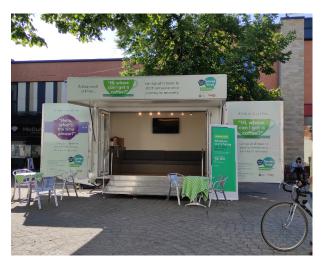

Oregon exhibition trailers can be set up easily by one person. These mobile exhibition trailers trailers are ideal for year round use in a variety of locations

The range of options available, including a platform to increase entertaining space, means you can select and pay for exactly what you want to create the right space for your event.

The Oregon exhibition trailers provide good shelter from rain, shade from the sun and excellent protection in windy conditions.

4.2mt Oregon Display Trailer