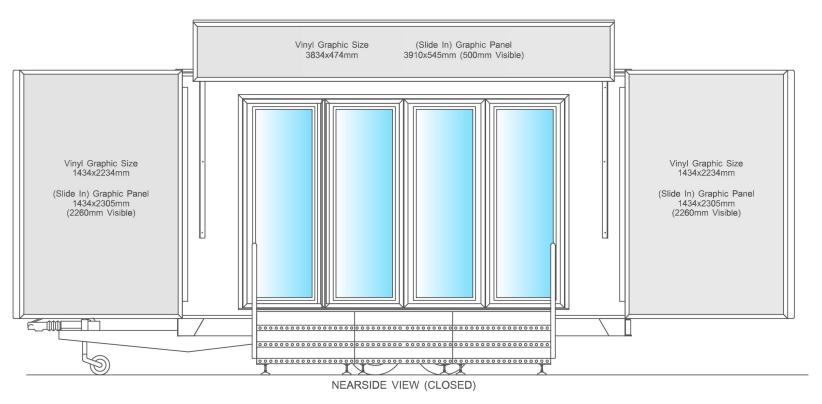

#### **Features**

- 4200mm x 2150mm body (internal dimensions)
- Twin axle 2000kg maximum gross laden weight
- 4 glazed bi-fold doors
- 3mt of clip on aluminium steps with handrails
- Full length lift up canopy with logo board
- Pair of display wings
- Non-slip vinyl floor covering
- Galley with sink and fridge
- Upholstered bench seats (storage under)
- Corner coffee table (storage under)
- 240v 6 double sockets
- 240v 1 strip lights and 6 track mounted spotlights
- 42inch HD LED monitor

#### 4.2mt Oregon Display Trailer

3mm ACP (Aluminium Composite Panel) Is Recommended For Slide In Graphic Panels