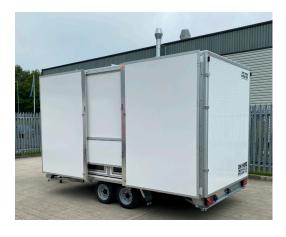

#### **Features**

- 4200mm x 2150mm body (internal dimensions)
- Twin axle 2000kg maximum gross laden weight
- 4 glazed bi-fold doors
- 3mt of clip on aluminium steps with handrails
- Full length lift up canopy with logo board
- Pair of display wings
- Non-slip vinyl floor covering
- Galley with sink and fridge
- Upholstered bench seats (storage under)
- Corner coffee table (storage under)
- 240v 6 double sockets
- 240v 1 strip lights and 6 track mounted spotlights
- 42inch HD LED monitor

4.2mt Oregon Display Trailer

- 3600mm x 1800mm aluminium hook on platform with stainless steel handrails
- 2.4mt x 760mm folding access ramp
- 3mt flag pole
- 6mt flag pole c/w rotating arm
- Bistro table & 4 chairs
- Branded Display wing panel
- Branded logo board panel
- Additional branding panels, flags, etc.