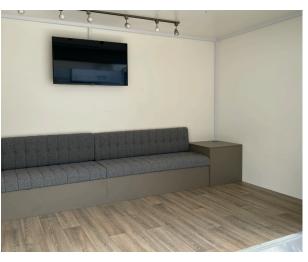

#### **Features**

- 4200mm x 2150mm body (internal dimensions)
- Twin axle 2000kg maximum gross laden weight
- 4 glazed bi-fold doors
- 3mt of clip on aluminium steps with handrails
- Full length lift up canopy with logo board
- Pair of display wings
- Non-slip vinyl floor covering
- Galley with sink and fridge
- Upholstered bench seats (storage under)
- Corner coffee table (storage under)
- 240v 6 double sockets
- 240v 1 strip lights and 6 track mounted spotlights
- 42inch HD LED monitor