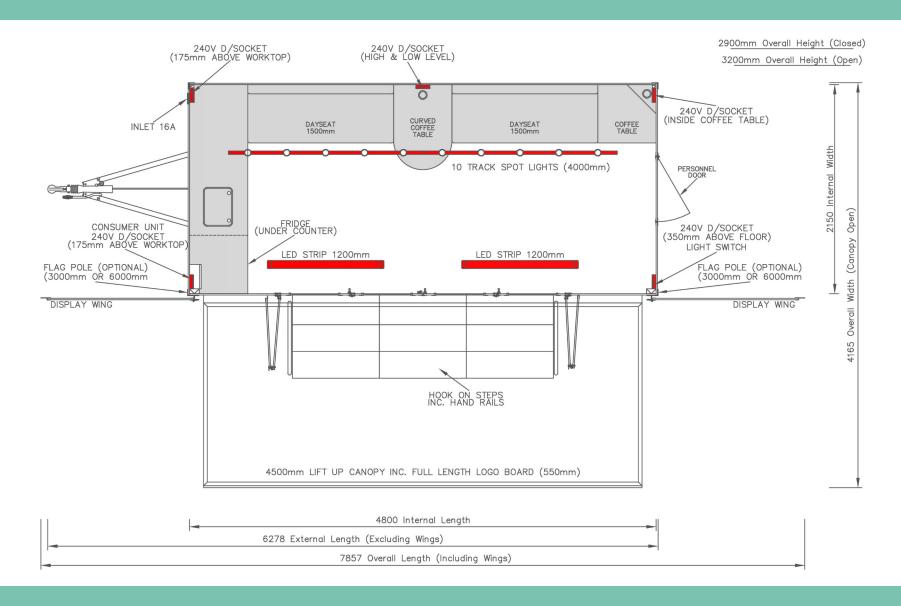

#### **Features**

- 4800mm x 2150mm body (internal dimensions)
- Twin axle 2600kg maximum gross laden weight
- 4 glazed bi-fold doors
- 3mt of clip on aluminium steps with handrails
- Full length lift up canopy with logo board
- Pair of display wings
- Non-slip vinyl floor covering
- Galley with sink and fridge
- Upholstered bench seats (storage under)
- Corner coffee table (storage under)
- 240v 7 double sockets
- 240v 2 strip lights and 10 track mounted spotlights
- 42inch HD LED monitor

4.8mt Oregon Display Trailer

- 3600mm x 1800mm aluminium hook on platform with stainless steel handrails
- 2.4mt x 760mm folding access ramp
- 3mt flag pole
- 6mt flag pole c/w rotating arm
- Bistro table & 4 chairs
- Branded Display wing panel
- Branded logo board panel
- Additional branding panels, flags, etc.

#### 4.8mt Oregon Display Trailer