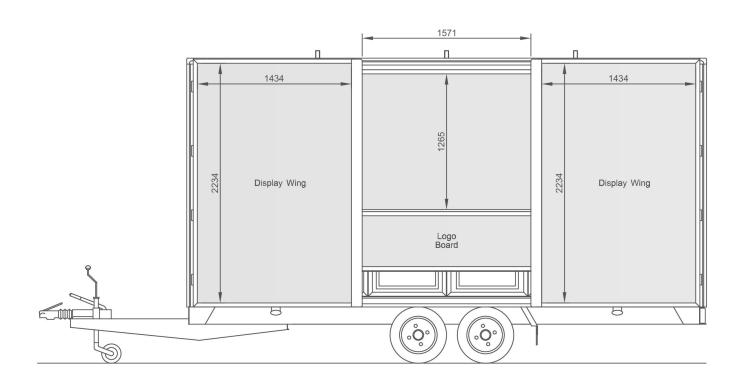

#### **Features**

- 4800mm x 2150mm body (internal dimensions)
- Twin axle 2600kg maximum gross laden weight
- 4 glazed bi-fold doors
- 3mt of clip on aluminium steps with handrails
- Full length lift up canopy with logo board
- Pair of display wings
- Non-slip vinyl floor covering
- Galley with sink and fridge
- Upholstered bench seats (storage under)
- Corner coffee table (storage under)
- 240v 7 double sockets
- 240v 2 strip lights and 10 track mounted spotlights
- 42inch HD LED monitor

#### 4.8mt Oregon Display Trailer