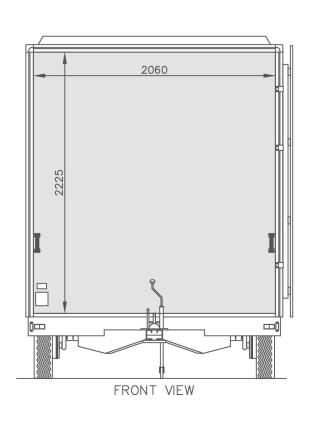

#### **Features**

- 4800mm x 2150mm body (internal dimensions)
- Twin axle 2600kg maximum gross laden weight
- 4 glazed bi-fold doors
- 3mt of clip on aluminium steps with handrails
- Full length lift up canopy with logo board
- Pair of display wings
- Non-slip vinyl floor covering
- Galley with sink and fridge
- Upholstered bench seats (storage under)
- Corner coffee table (storage under)
- 240v 7 double sockets
- 240v 2 strip lights and 10 track mounted spotlights
- 42inch HD LED monitor

#### 4.8mt Oregon Display Trailer