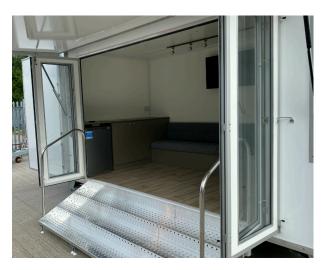

#### **Features**

- 4800mm x 2150mm body (internal dimensions)
- Twin axle 2600kg maximum gross laden weight
- 4 glazed bi-fold doors
- 3mt of clip on aluminium steps with handrails
- Full length lift up canopy with logo board
- Pair of display wings
- Non-slip vinyl floor covering
- Galley with sink and fridge
- Upholstered bench seats (storage under)
- Corner coffee table (storage under)
- 240v 7 double sockets
- 240v 2 strip lights and 10 track mounted spotlights
- 42inch HD LED monitor

The Oregon exhibition trailers provide good shelter from rain, shade from the sun and excellent protection in windy conditions.

4.8mt Oregon Display Trailer

#### 4.8mt Oregon Display Trailer