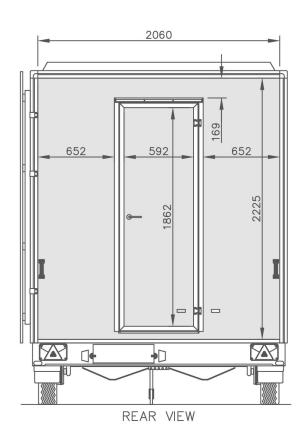

#### **Features**

- 4800mm x 2150mm body (internal dimensions)
- Twin axle 2600kg maximum gross laden weight
- 4 glazed bi-fold doors
- 3mt of clip on aluminium steps with handrails
- Full length lift up canopy with logo board
- Pair of display wings
- Non-slip vinyl floor covering
- Galley with sink and fridge
- Upholstered bench seats (storage under)
- Corner coffee table (storage under)
- 240v 7 double sockets
- 240v 2 strip lights and 10 track mounted spotlights
- 42inch HD LED monitor

#### 4.8mt Oregon Display Trailer