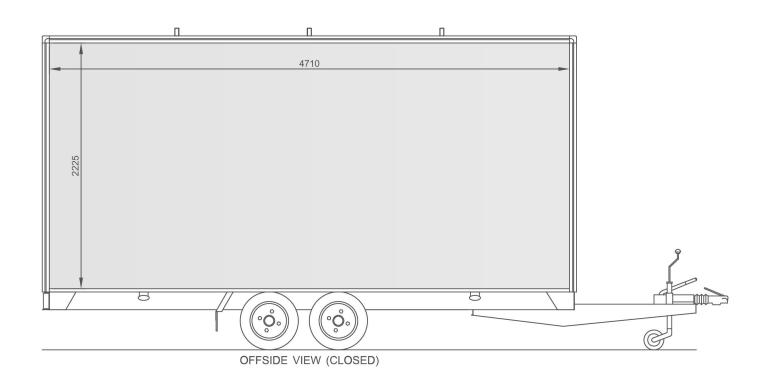

#### **Features**

- 4800mm x 2150mm body (internal dimensions)
- Twin axle 2600kg maximum gross laden weight
- 4 glazed bi-fold doors
- 3mt of clip on aluminium steps with handrails
- Full length lift up canopy with logo board
- Pair of display wings
- Non-slip vinyl floor covering
- Galley with sink and fridge
- Upholstered bench seats (storage under)
- Corner coffee table (storage under)
- 240v 7 double sockets
- 240v 2 strip lights and 10 track mounted spotlights
- 42inch HD LED monitor

#### 4.8mt Oregon Display Trailer