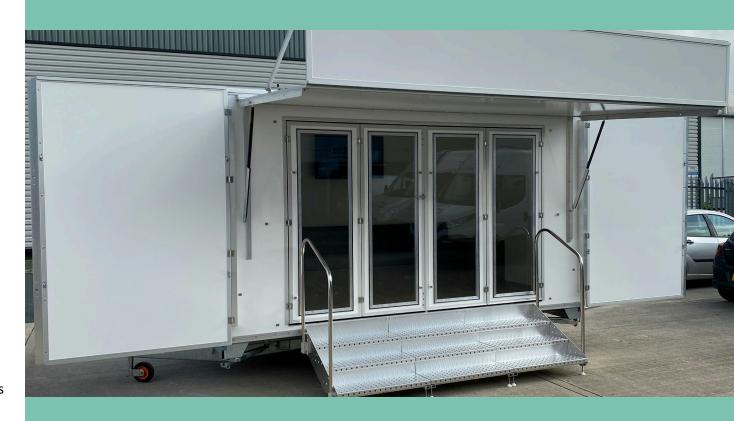

#### **Features**

- 4800mm x 2150mm body (internal dimensions)
- Twin axle 2600kg maximum gross laden weight
- 4 glazed bi-fold doors
- 3mt of clip on aluminium steps with handrails
- Full length lift up canopy with logo board
- Pair of display wings
- Non-slip vinyl floor covering
- Galley with sink and fridge
- Upholstered bench seats (storage under)
- Corner coffee table (storage under)
- 240v 7 double sockets
- 240v 2 strip lights and 10 track mounted spotlights
- 42inch HD LED monitor

4.8mt Oregon Display Trailer

- 3600mm x 1800mm aluminium hook on platform with stainless steel handrails
- 2.4mt x 760mm folding access ramp
- 3mt flag pole
- 6mt flag pole c/w rotating arm
- Bistro table & 4 chairs
- Branded Display wing panel
- Branded logo board panel
- Additional branding panels, flags, etc.

The Oregon exhibition trailers provide good shelter from rain, shade from the sun and excellent protection in windy conditions.

4.8mt Oregon Display Trailer