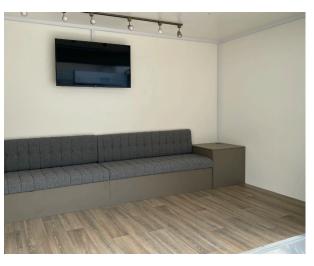

#### **Features**

- 4800mm x 2150mm body (internal dimensions)
- Twin axle 2600kg maximum gross laden weight
- 4 glazed bi-fold doors
- 3mt of clip on aluminium steps with handrails
- Full length lift up canopy with logo board
- Pair of display wings
- Non-slip vinyl floor covering
- Galley with sink and fridge
- Upholstered bench seats (storage under)
- Corner coffee table (storage under)
- 240v 7 double sockets
- 240v 2 strip lights and 10 track mounted spotlights
- 42inch HD LED monitor

#### 4.8mt Oregon Display Trailer