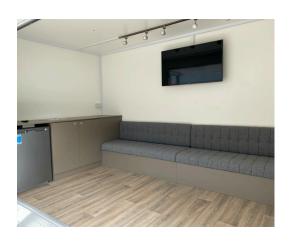

#### **Features**

- 4800mm x 2150mm body (internal dimensions)
- Twin axle 2600kg maximum gross laden weight
- 4 glazed bi-fold doors
- 3mt of clip on aluminium steps with handrails
- Full length lift up canopy with logo board
- Pair of display wings
- Non-slip vinyl floor covering
- Galley with sink and fridge
- Upholstered bench seats (storage under)
- Corner coffee table (storage under)
- 240v 7 double sockets
- 240v 2 strip lights and 10 track mounted spotlights
- 42inch HD LED monitor