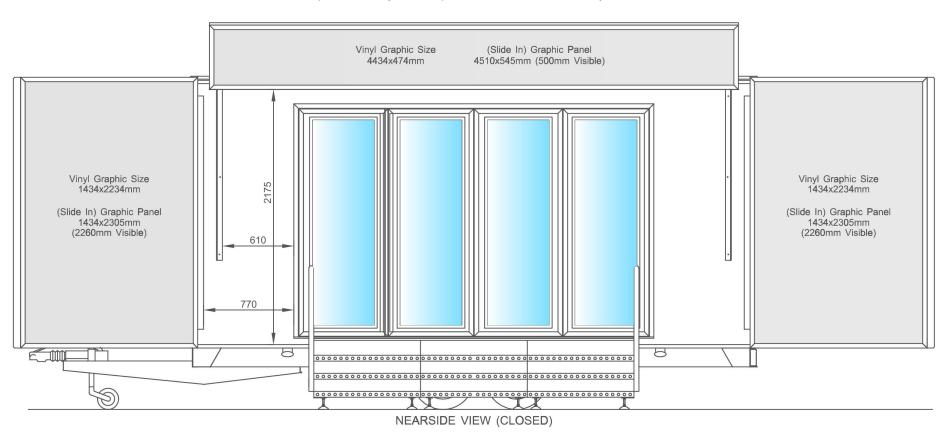

## H<del>-</del>005

3mm ACP (Aluminium Composite Panel) Is Recommended For Slide In Graphic Panels