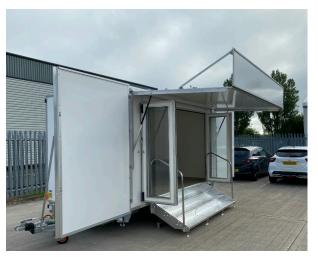

#### **Features**

- 4800mm x 2150mm body (internal dimensions)
- Twin axle 2600kg maximum gross laden weight
- 4 glazed bi-fold doors
- 3mt of clip on aluminium steps with handrails
- Full length lift up canopy with logo board
- Pair of display wings
- Non-slip vinyl floor covering
- Galley with sink and fridge
- Upholstered bench seats (storage under)
- Corner coffee table (storage under)
- 240v 7 double sockets
- 240v 2 strip lights and 10 track mounted spotlights
- 42inch HD LED monitor

Oregon exhibition trailers can be set up easily by one person. These mobile exhibition trailers trailers are ideal for year round use in a variety of locations

The range of options available, including a platform to increase entertaining space, means you can select and pay for exactly what you want to create the right space for your event.

The Oregon exhibition trailers provide good shelter from rain, shade from the sun and excellent protection in windy conditions.

4.8mt Oregon Display Trailer

#### 4.8mt Oregon Display Trailer