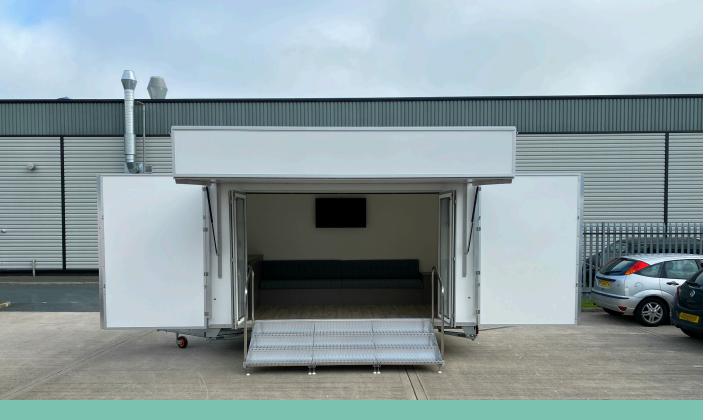

#### **Features**

- 4800mm x 2150mm body (internal dimensions)
- Twin axle 2600kg maximum gross laden weight
- 4 glazed bi-fold doors
- 3mt of clip on aluminium steps with handrails
- Full length lift up canopy with logo board
- Pair of display wings
- Non-slip vinyl floor covering
- Galley with sink and fridge
- Upholstered bench seats (storage under)
- Corner coffee table (storage under)
- 240v 7 double sockets
- 240v 2 strip lights and 10 track mounted spotlights
- 42inch HD LED monitor

4.8mt Oregon Display Trailer

- 3600mm x 1800mm aluminium hook on platform with stainless steel handrails
- 2.4mt x 760mm folding access ramp
- 3mt flag pole
- 6mt flag pole c/w rotating arm
- Bistro table & 4 chairs
- Branded Display wing panel
- Branded logo board panel
- Additional branding panels, flags, etc.

The Oregon exhibition trailers provide good shelter from rain, shade from the sun and excellent protection in windy conditions.

4.8mt Oregon Display Trailer