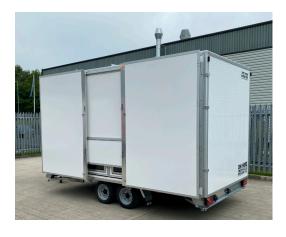

#### **Features**

- 4800mm x 2150mm body (internal dimensions)
- Twin axle 2600kg maximum gross laden weight
- 4 glazed bi-fold doors
- 3mt of clip on aluminium steps with handrails
- Full length lift up canopy with logo board
- Pair of display wings
- Non-slip vinyl floor covering
- Galley with sink and fridge
- Upholstered bench seats (storage under)
- Corner coffee table (storage under)
- 240v 7 double sockets
- 240v 2 strip lights and 10 track mounted spotlights
- 42inch HD LED monitor

4.8mt Oregon Display Trailer

- 3600mm x 1800mm aluminium hook on platform with stainless steel handrails
- 2.4mt x 760mm folding access ramp
- 3mt flag pole
- 6mt flag pole c/w rotating arm
- Bistro table & 4 chairs
- Branded Display wing panel
- Branded logo board panel
- Additional branding panels, flags, etc.