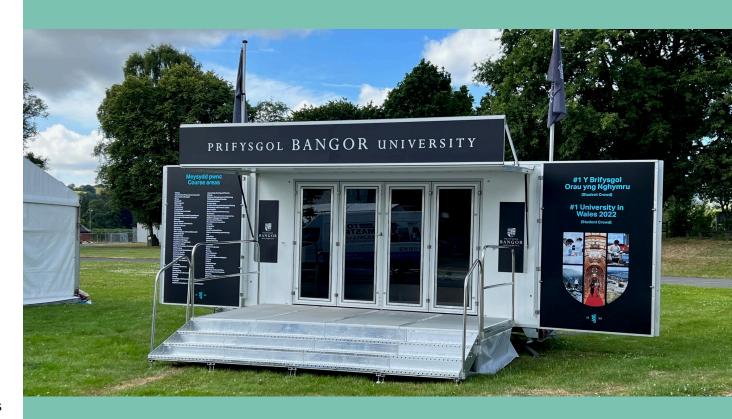

Oregon exhibition trailers can be set up easily by one person. These mobile exhibition trailers trailers are ideal for year round use in a variety of locations

The range of options available, including a platform to increase entertaining space, means you can select and pay for exactly what you want to create the right space for your event.

The Oregon exhibition trailers provide good shelter from rain, shade from the sun and excellent protection in windy conditions.

4.8mt Oregon Display Trailer