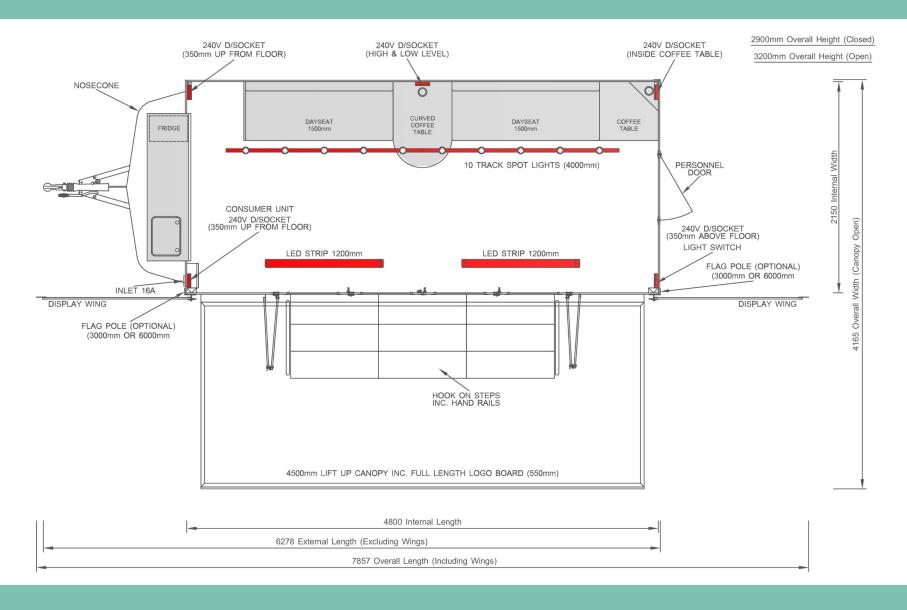

#### **Features**

- 4800mm x 2150mm body (internal dimensions)
- Twin axle 2600kg maximum gross laden weight
- 4 glazed bi-fold doors
- 3mt of clip on aluminium steps with handrails
- Full length lift up canopy with logo board
- Pair of display wings
- Non-slip vinyl floor covering
- Galley with sink and fridge
- Upholstered bench seats (storage under)
- Central coffee table
- Corner coffee table (storage under)
- 240v 7 double sockets
- 240v 2 strip lights and 10 track mounted spotlights
- 42inch HD LED monitor

4.8mt Oregon Display Trailer

- 3600mm x 1800mm aluminium hook on platform with stainless steel handrails
- 2.4mt x 760mm folding access ramp
- 3mt flag pole
- 6mt flag pole c/w rotating arm
- Bistro table & 4 chairs
- Branded Display wing panel
- Branded logo board panel
- Additional branding panels, flags, etc.