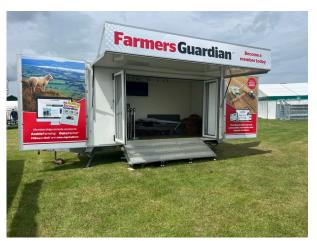

Oregon exhibition trailers can be set up easily by one person. These mobile exhibition trailers trailers are ideal for year round use in a variety of locations

The range of options available, including a platform to increase entertaining space, means you can select and pay for exactly what you want to create the right space for your event.

The Oregon exhibition trailers provide good shelter from rain, shade from the sun and excellent protection in windy conditions.

4.8mt Oregon Display Trailer