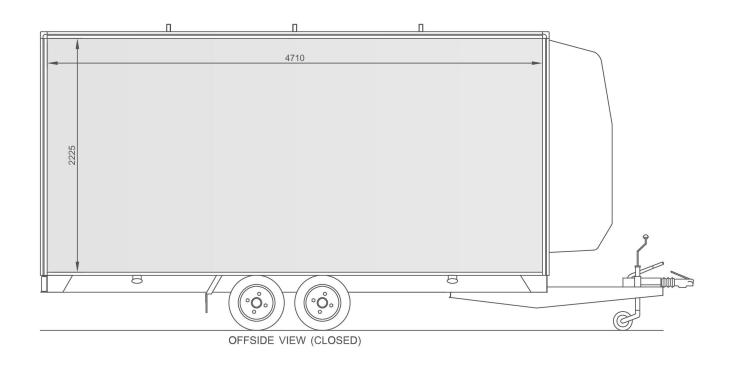

#### **Features**

- 4800mm x 2150mm body (internal dimensions)
- Twin axle 2600kg maximum gross laden weight
- 4 glazed bi-fold doors
- 3mt of clip on aluminium steps with handrails
- Full length lift up canopy with logo board
- Pair of display wings
- Non-slip vinyl floor covering
- Galley with sink and fridge
- Upholstered bench seats (storage under)
- Central coffee table
- Corner coffee table (storage under)
- 240v 7 double sockets
- 240v 2 strip lights and 10 track mounted spotlights
- 42inch HD LED monitor