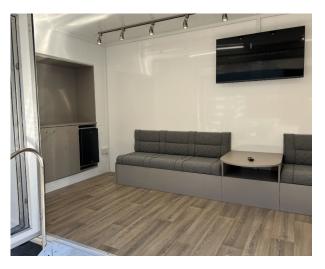

#### **Features**

- 4800mm x 2150mm body (internal dimensions)
- Twin axle 2600kg maximum gross laden weight
- 4 glazed bi-fold doors
- 3mt of clip on aluminium steps with handrails
- Full length lift up canopy with logo board
- Pair of display wings
- Non-slip vinyl floor covering
- Galley with sink and fridge
- Upholstered bench seats (storage under)
- Central coffee table
- Corner coffee table (storage under)
- 240v 7 double sockets
- 240v 2 strip lights and 10 track mounted spotlights
- 42inch HD LED monitor