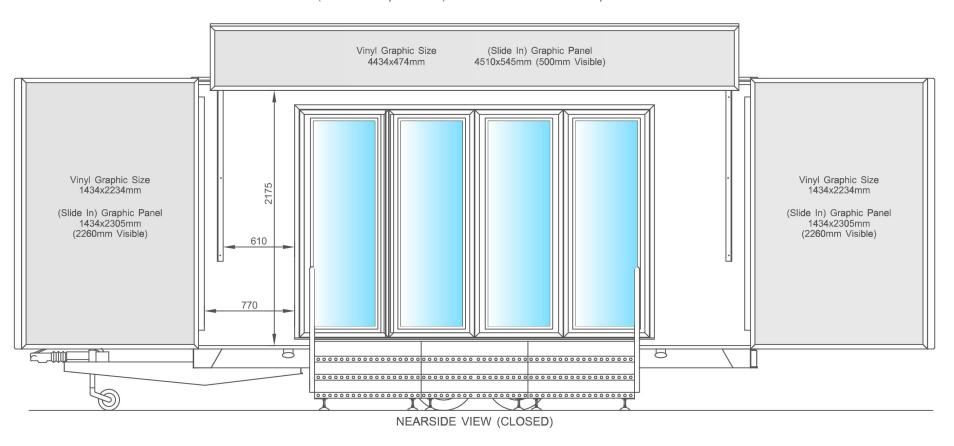

#### **Features**

- 4800mm x 2150mm body (internal dimensions)
- Twin axle 2600kg maximum gross laden weight
- 4 glazed bi-fold doors
- 3mt of clip on aluminium steps with handrails
- Full length lift up canopy with logo board
- Pair of display wings
- Non-slip vinyl floor covering
- Galley with sink and fridge
- Upholstered bench seats (storage under)
- Central coffee table
- Corner coffee table (storage under)
- 240v 7 double sockets
- 240v 2 strip lights and 10 track mounted spotlights
- 42inch HD LED monitor

4.8mt Oregon Display Trailer

- 3600mm x 1800mm aluminium hook on platform with stainless steel handrails
- 2.4mt x 760mm folding access ramp
- 3mt flag pole
- 6mt flag pole c/w rotating arm
- Bistro table & 4 chairs
- Branded Display wing panel
- Branded logo board panel
- Additional branding panels, flags, etc.