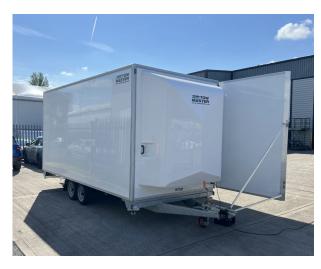

#### **Features**

- 4800mm x 2150mm body (internal dimensions)
- Twin axle 2600kg maximum gross laden weight
- 4 glazed bi-fold doors
- 3mt of clip on aluminium steps with handrails
- Full length lift up canopy with logo board
- Pair of display wings
- Non-slip vinyl floor covering
- Galley with sink and fridge
- Upholstered bench seats (storage under)
- Central coffee table
- Corner coffee table (storage under)
- 240v 7 double sockets
- 240v 2 strip lights and 10 track mounted spotlights
- 42inch HD LED monitor

The Oregon exhibition trailers provide good shelter from rain, shade from the sun and excellent protection in windy conditions.

4.8mt Oregon Display Trailer