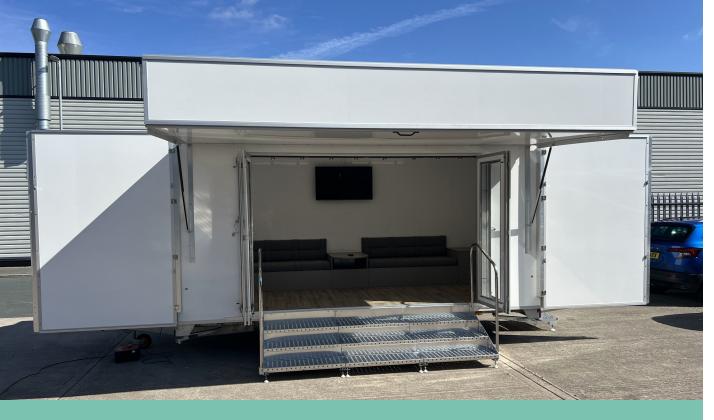

#### **Features**

- 4800mm x 2150mm body (internal dimensions)
- Twin axle 2600kg maximum gross laden weight
- 4 glazed bi-fold doors
- 3mt of clip on aluminium steps with handrails
- Full length lift up canopy with logo board
- Pair of display wings
- Non-slip vinyl floor covering
- Galley with sink and fridge
- Upholstered bench seats (storage under)
- Central coffee table
- Corner coffee table (storage under)
- 240v 7 double sockets
- 240v 2 strip lights and 10 track mounted spotlights
- 42inch HD LED monitor

4.8mt Oregon Display Trailer

- 3600mm x 1800mm aluminium hook on platform with stainless steel handrails
- 2.4mt x 760mm folding access ramp
- 3mt flag pole
- 6mt flag pole c/w rotating arm
- Bistro table & 4 chairs
- Branded Display wing panel
- Branded logo board panel
- Additional branding panels, flags, etc.