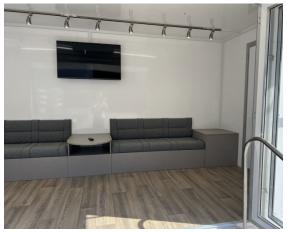

#### **Features**

- 4800mm x 2150mm body (internal dimensions)
- Twin axle 2600kg maximum gross laden weight
- 4 glazed bi-fold doors
- 3mt of clip on aluminium steps with handrails
- Full length lift up canopy with logo board
- Pair of display wings
- Non-slip vinyl floor covering
- Galley with sink and fridge
- Upholstered bench seats (storage under)
- Central coffee table
- Corner coffee table (storage under)
- 240v 7 double sockets
- 240v 2 strip lights and 10 track mounted spotlights
- 42inch HD LED monitor