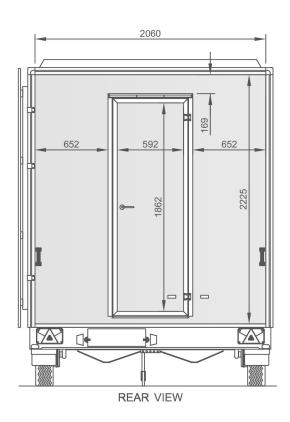

#### **Features**

- 4800mm x 2150mm body (internal dimensions)
- Twin axle 2600kg maximum gross laden weight
- 4 glazed bi-fold doors
- 3mt of clip on aluminium steps with handrails
- Full length lift up canopy with logo board
- Pair of display wings
- Non-slip vinyl floor covering
- Galley with sink and fridge
- Upholstered bench seats (storage under)
- Central coffee table
- Corner coffee table (storage under)
- 240v 7 double sockets
- 240v 2 strip lights and 10 track mounted spotlights
- 42inch HD LED monitor