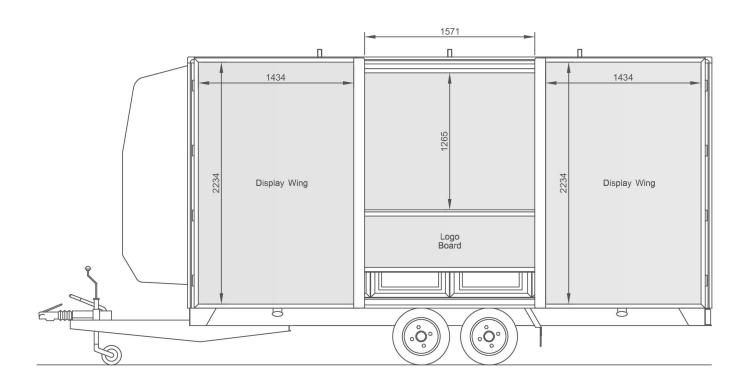

#### **Features**

- 4800mm x 2150mm body (internal dimensions)
- Twin axle 2600kg maximum gross laden weight
- 4 glazed bi-fold doors
- 3mt of clip on aluminium steps with handrails
- Full length lift up canopy with logo board
- Pair of display wings
- Non-slip vinyl floor covering
- Galley with sink and fridge
- Upholstered bench seats (storage under)
- Central coffee table
- Corner coffee table (storage under)
- 240v 7 double sockets
- 240v 2 strip lights and 10 track mounted spotlights
- 42inch HD LED monitor

4.8mt Oregon Display Trailer

- 3600mm x 1800mm aluminium hook on platform with stainless steel handrails
- 2.4mt x 760mm folding access ramp
- 3mt flag pole
- 6mt flag pole c/w rotating arm
- Bistro table & 4 chairs
- Branded Display wing panel
- Branded logo board panel
- Additional branding panels, flags, etc.