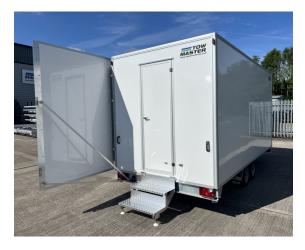

#### **Features**

- 4800mm x 2150mm body (internal dimensions)
- Twin axle 2600kg maximum gross laden weight
- 4 glazed bi-fold doors
- 3mt of clip on aluminium steps with handrails
- Full length lift up canopy with logo board
- Pair of display wings
- Non-slip vinyl floor covering
- Galley with sink and fridge
- Upholstered bench seats (storage under)
- Central coffee table
- Corner coffee table (storage under)
- 240v 7 double sockets
- 240v 2 strip lights and 10 track mounted spotlights
- 42inch HD LED monitor

4.8mt Oregon Display Trailer

- 3600mm x 1800mm aluminium hook on platform with stainless steel handrails
- 2.4mt x 760mm folding access ramp
- 3mt flag pole
- 6mt flag pole c/w rotating arm
- Bistro table & 4 chairs
- Branded Display wing panel
- Branded logo board panel
- Additional branding panels, flags, etc.