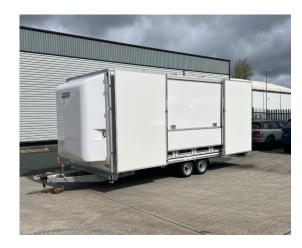

#### 5.5mt Oregon Display Trailer with pod extension

#### Features

- 5500mm x 2150mm body (internal dimensions)
- Twin axle 2600kg maximum gross laden weight
- 4 glazed bi-fold doors
- 3mt of clip on aluminium steps with handrails
- Full length lift up canopy with logo board
- Pair of display wings
- Rear slide out pod extension
- Non-slip vinyl floor covering
- $\bullet$  Galley & serve over with sink and fridge
- Upholstered bench seats (storage under)
- Corner & central coffee tables (storage under)
- 240v 7 double sockets
- 240v 2 strip lights and 10 track mounted spotlights
- 42inch HD LED monitor