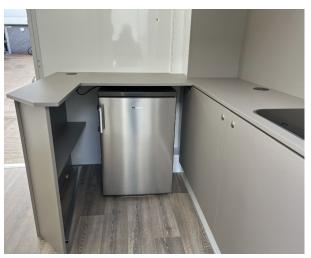

#### Features

- 5500mm x 2150mm body (internal dimensions)
- Twin axle 2600kg maximum gross laden weight
- 4 glazed bi-fold doors
- 3mt of clip on aluminium steps with handrails
- Full length lift up canopy with logo board
- Pair of display wings
- Rear slide out pod extension
- Non-slip vinyl floor covering
- $\bullet$  Galley & serve over with sink and fridge
- Upholstered bench seats (storage under)
- Corner & central coffee tables (storage under)
- 240v 7 double sockets
- 240v 2 strip lights and 10 track mounted spotlights
- 42inch HD LED monitor