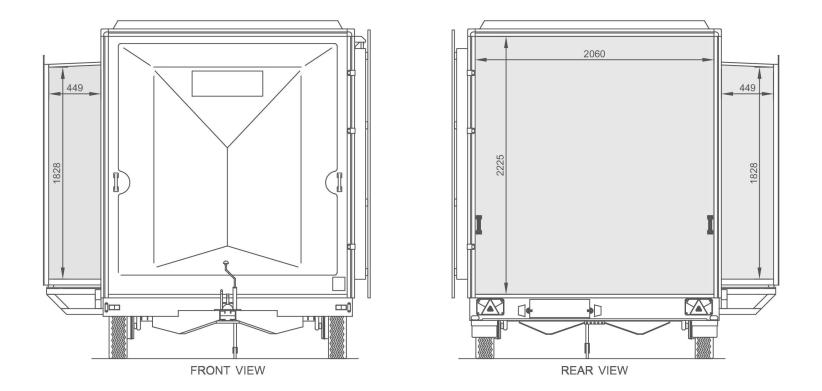

#### 5.5mt Oregon Display Trailer

29<u>00mm Overall Height (Clos</u>ed) 3200mm Overall Height (Open)

Plan view with lights and electrical sockets highlighted

NEARSIDE VIEW (CLOSED)

Panel dimensions front and rear