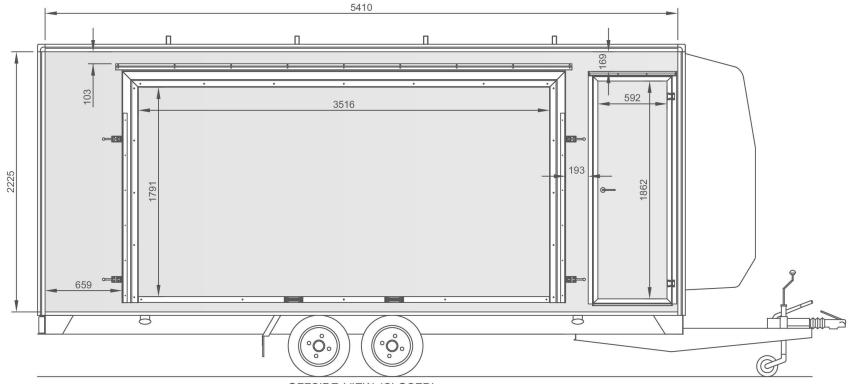

OFFSIDE VIEW (CLOSED)

Panel dimensions off side closed

3mm ACP (Aluminium Composite Panel) Is Recommended For Slide In Graphic Panels

Panel dimensions logo board and display wings