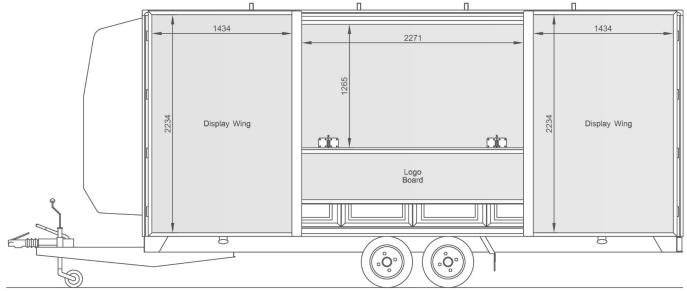

OFFSIDE VIEW (CLOSED)

Panel dimensions off side closed

3mm ACP (Aluminium Composite Panel) Is Recommended For Slide In Graphic Panels

Panel dimensions logo board and display wings