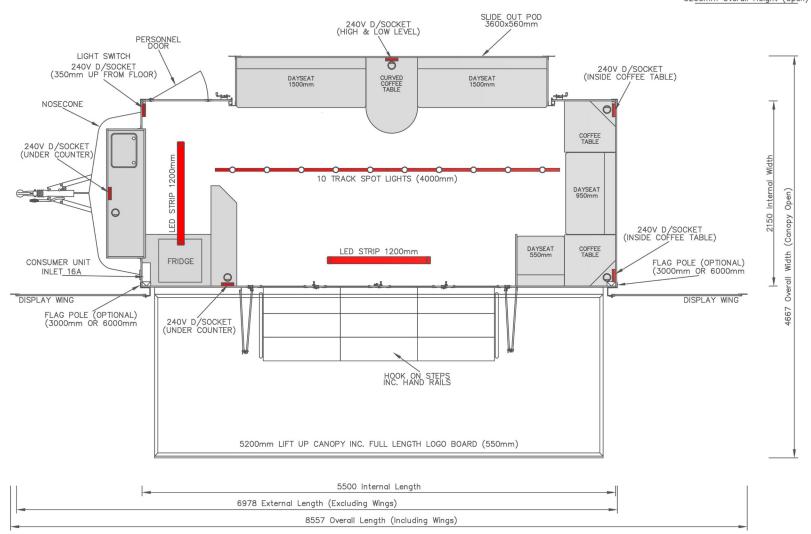

#### 5.5mt Oregon Display Trailer

29<u>00mm Overall Height (Clos</u>ed) 3200mm Overall Height (Open)

Plan view with lights and electrical sockets highlighted

NEARSIDE VIEW (CLOSED)

Panel dimensions front and rear