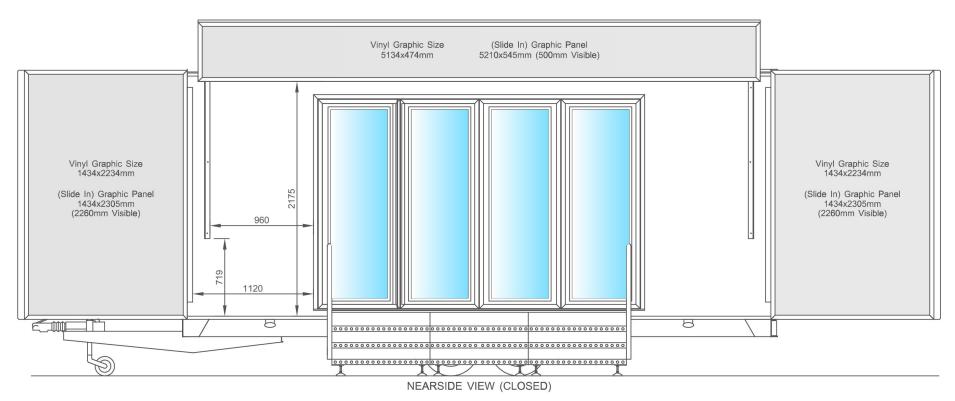

OFFSIDE VIEW (CLOSED)

Panel dimensions off side closed

3mm ACP (Aluminium Composite Panel) Is Recommended For Slide In Graphic Panels

Panel dimensions logo board and display wings