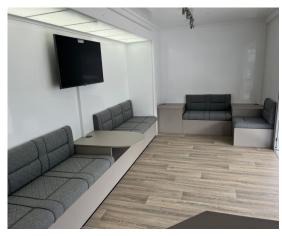

#### Features

- 5500mm x 2150mm body (internal dimensions)
- Twin axle 2600kg maximum gross laden weight
- 4 glazed bi-fold doors
- 3mt of clip on aluminium steps with handrails
- Full length lift up canopy with logo board
- Pair of display wings
- Rear slide out pod extension
- Non-slip vinyl floor covering
- $\bullet$  Galley & serve over with sink and fridge
- Upholstered bench seats (storage under)
- Corner & central coffee tables (storage under)
- 240v 7 double sockets
- 240v 2 strip lights and 10 track mounted spotlights
- 42inch HD LED monitor