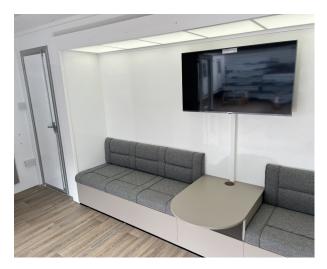

#### Features

- 5500mm x 2150mm body (internal dimensions)
- Twin axle 2600kg maximum gross laden weight
- 4 glazed bi-fold doors
- 3mt of clip on aluminium steps with handrails
- Full length lift up canopy with logo board
- Pair of display wings
- Rear slide out pod extension
- Non-slip vinyl floor covering
- $\bullet$  Galley & serve over with sink and fridge
- Upholstered bench seats (storage under)
- Corner & central coffee tables (storage under)
- 240v 7 double sockets
- 240v 2 strip lights and 10 track mounted spotlights
- 42inch HD LED monitor