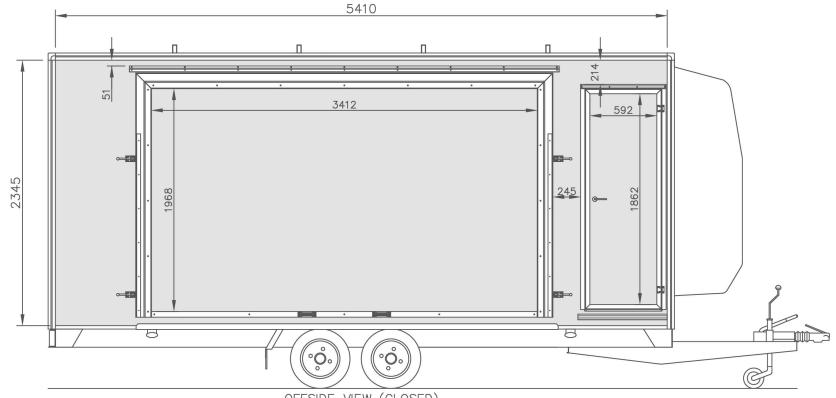

# 5.5mt California Display Trailer HT012

Plan view with lights and electrical sockets highlighted

Panel dimensions near side closed

Panel dimensions front and rear

OFFSIDE VIEW (CLOSED)

Panel dimensions off side closed