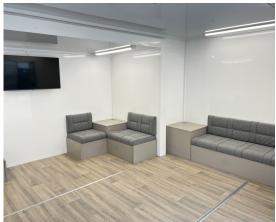

#### Features

- 5500mm x 2400mm body (internal dimensions)
- Plus pod and nose cone areas
- Full length lift up canopy with logo board
- 2 x glazed sliding doors
- 3 tread, aluminium steps c/w stainless handrails
- Pair of display wings ready for graphics
- Slide out manual walk in pod
- Pedestrian door with steps
- $\bullet$  Galley with sink, fridge and serve over counter
- Upholstered bench seating (storage under)
- 3 x Corner coffee tables (storage under)
- 42 inch LED monitor.
- Non-slip wood effect vinyl floor covering
- $\bullet$  6 x 240v concealed double sockets, 1 x single
- 6 x 1200mm LED strip lights

#### 5.5mt California Display Trailer with pod extension

### HT012