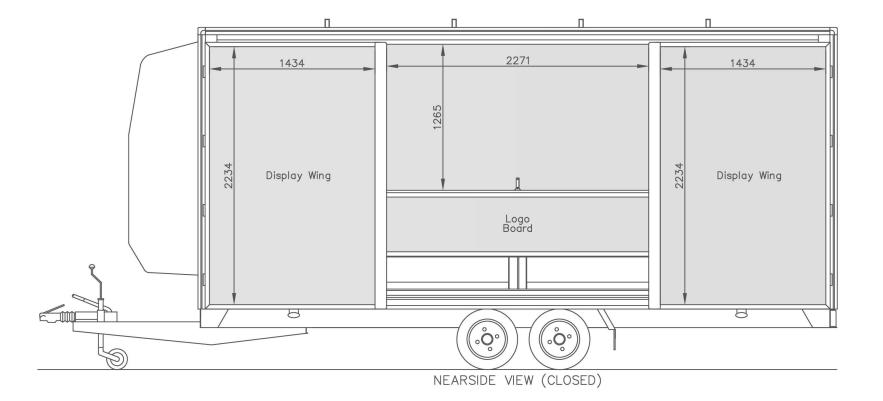

# 5.5mt California Display Trailer HT012

Plan view with lights and electrical sockets highlighted

Panel dimensions near side closed

Panel dimensions front and rear

OFFSIDE VIEW (CLOSED)

Panel dimensions off side closed