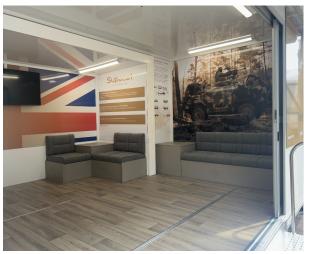

#### Features

- 5500mm x 2400mm body (internal dimensions)
- Plus pod and nose cone areas
- Full length lift up canopy with logo board
- 2 x glazed sliding doors
- 3 tread, aluminium steps c/w stainless handrails
- Pair of display wings ready for graphics
- Slide out manual walk in pod
- Pedestrian door with steps
- $\bullet$  Galley with sink, fridge and serve over counter
- Upholstered bench seating (storage under)
- 3 x Corner coffee tables (storage under)
- 42 inch LED monitor.
- Non-slip wood effect vinyl floor covering
- $\bullet$  6 x 240v concealed double sockets, 1 x single
- 6 x 1200mm LED strip lights

#### 5.5mt California Display Trailer with pod extension

# 5.5mt California Display Trailer HT012

Plan view with lights and electrical sockets highlighted

Panel dimensions near side closed

Panel dimensions front and rear

OFFSIDE VIEW (CLOSED)

Panel dimensions off side closed