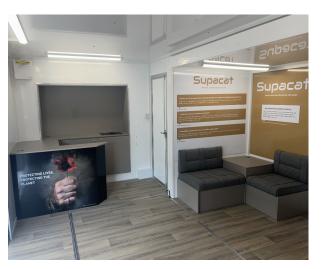

#### Features

- 5500mm x 2400mm body (internal dimensions)
- Plus pod and nose cone areas
- Full length lift up canopy with logo board
- 2 x glazed sliding doors
- 3 tread, aluminium steps c/w stainless handrails
- Pair of display wings ready for graphics
- Slide out manual walk in pod
- Pedestrian door with steps
- $\bullet$  Galley with sink, fridge and serve over counter
- Upholstered bench seating (storage under)
- 3 x Corner coffee tables (storage under)
- 42 inch LED monitor.
- Non-slip wood effect vinyl floor covering
- $\bullet$  6 x 240v concealed double sockets, 1 x single
- 6 x 1200mm LED strip lights

#### 5.5mt California Display Trailer with pod extension