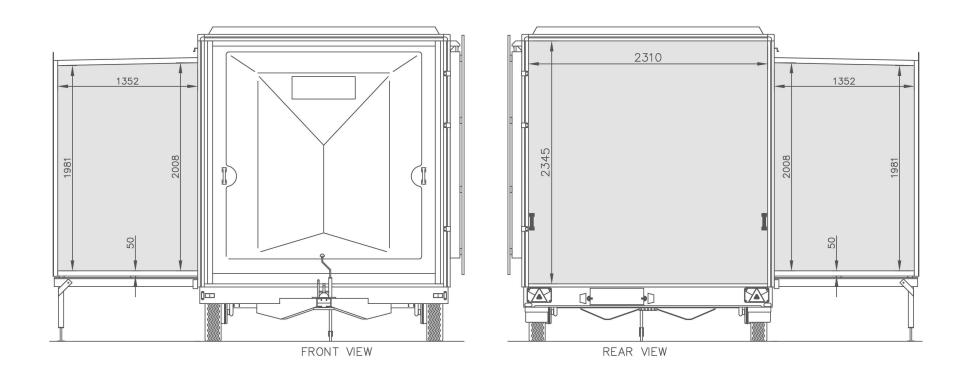

# 5.5mt California Display Trailer HT012

Plan view with lights and electrical sockets highlighted

Panel dimensions near side closed

Panel dimensions front and rear

OFFSIDE VIEW (CLOSED)

Panel dimensions off side closed