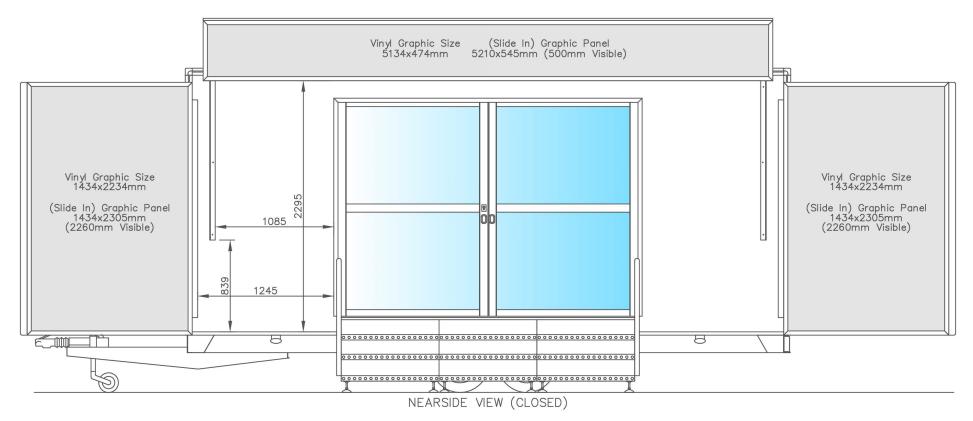

3mm ACP (Aluminium Composite Panel) Is Recommended For Slide In Graphic Panels

Panel dimensions logo board and display wings