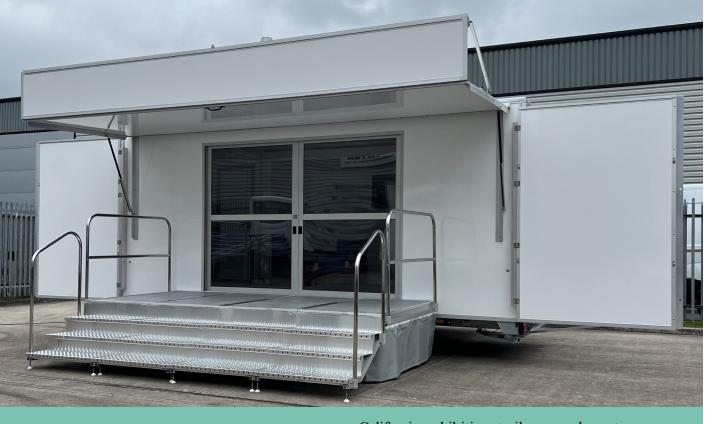

#### 5.5mt California Display Trailer with pod extension

### HT012

#### Features

- 5500mm x 2400mm body (internal dimensions)
- Plus pod and nose cone areas
- Full length lift up canopy with logo board
- 2 x glazed sliding doors
- 3 tread, aluminium steps c/w stainless handrails
- Pair of display wings ready for graphics
- Slide out manual walk in pod
- Pedestrian door with steps
- $\bullet$  Galley with sink, fridge and serve over counter
- Upholstered bench seating (storage under)
- 3 x Corner coffee tables (storage under)
- 42 inch LED monitor.
- Non-slip wood effect vinyl floor covering
- $\bullet$  6 x 240v concealed double sockets, 1 x single
- 6 x 1200mm LED strip lights