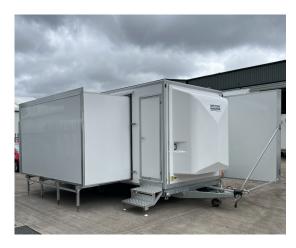

#### 5.5mt California Display Trailer with pod extension

### HT012

#### Features

- 5500mm x 2400mm body (internal dimensions)
- Plus pod and nose cone areas
- Full length lift up canopy with logo board
- 2 x glazed sliding doors
- 3 tread, aluminium steps c/w stainless handrails
- Pair of display wings ready for graphics
- Slide out manual walk in pod
- Pedestrian door with steps
- $\bullet$  Galley with sink, fridge and serve over counter
- Upholstered bench seating (storage under)
- 3 x Corner coffee tables (storage under)
- 42 inch LED monitor.
- Non-slip wood effect vinyl floor covering
- $\bullet$  6 x 240v concealed double sockets, 1 x single
- 6 x 1200mm LED strip lights