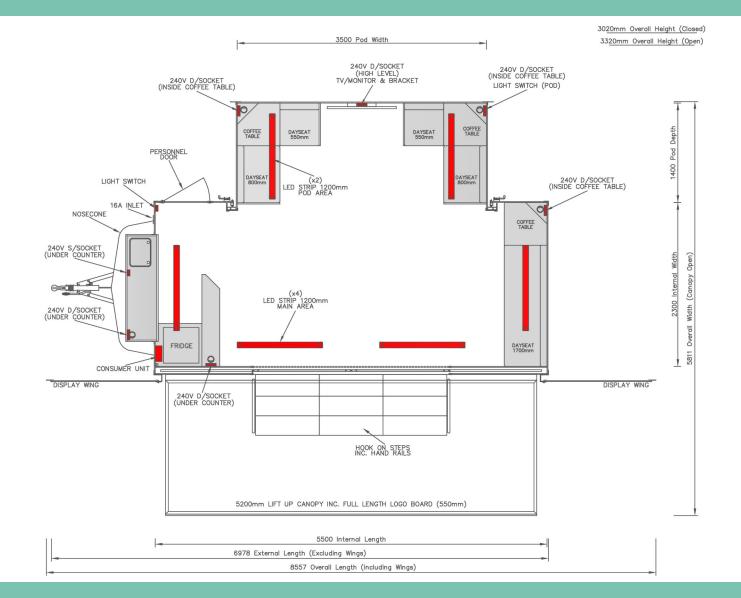

# 5.5mt California Display Trailer HT012

Plan view with lights and electrical sockets highlighted

Panel dimensions near side closed

Panel dimensions front and rear

OFFSIDE VIEW (CLOSED)

Panel dimensions off side closed