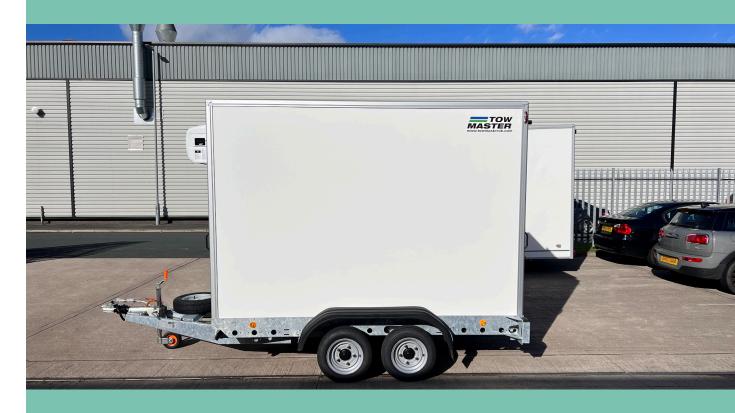

### **3mt Fridge Trailer**

**HF030** 

#### Features

- 2830mm x 1830mm X 1980mm body
- Twin braked axles 3000kg maximum GLW
- 83mm insulated panels
- Insulated floor with non-slip surface
- Slide out step
- Pair of rear stabilising legs
- Govi Artic 2000P chiller with 16amp skt
- +10 to -20° temperature range
- 10.34 cu mt of storage space
- Pressure relief valve