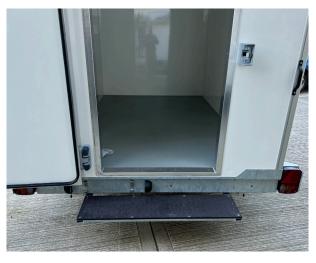

#### Features

- 2830mm x 1830mm X 1980mm body
- Twin braked axles 3000kg maximum GLW
- 83mm insulated panels
- Insulated floor with non-slip surface
- Slide out step
- Pair of rear stabilising legs
- Govi Artic 2000P chiller with 16amp skt
- +10 to -20° temperature range
- 10.34 cu mt of storage space
- Pressure relief valve

All trailers have an automatic interior light and the chiller automatically switches itself on or off when the door is opened or closed.

There is a slide out step below the access door and a pair of rear drop legs to stabilise the trailer on site.