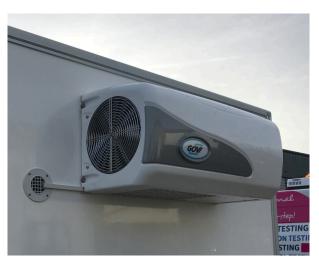

#### Features

- 2830mm x 1830mm X 1980mm body
- Twin braked axles 3000kg maximum GLW
- 83mm insulated panels
- Insulated floor with non-slip surface
- Slide out step
- Pair of rear stabilising legs
- Govi Artic 2000P chiller with 16amp skt
- +10 to -20° temperature range
- 10.34 cu mt of storage space
- Pressure relief valve