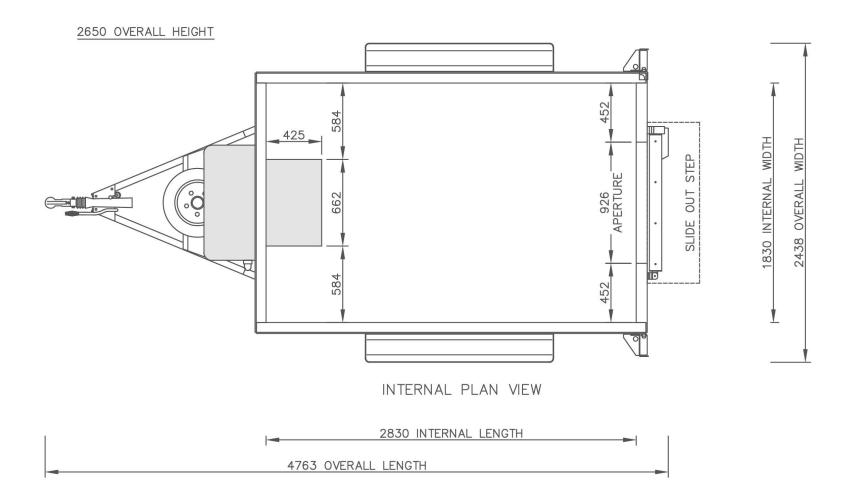

# 3mt Fridge Trailer

Plan view

Panel dimensions near side / off side

## 3mt Fridge Trailer HF030

Panel dimensions front and rear

## 3mt Fridge Trailer

Panel dimensions near side / off side - internal