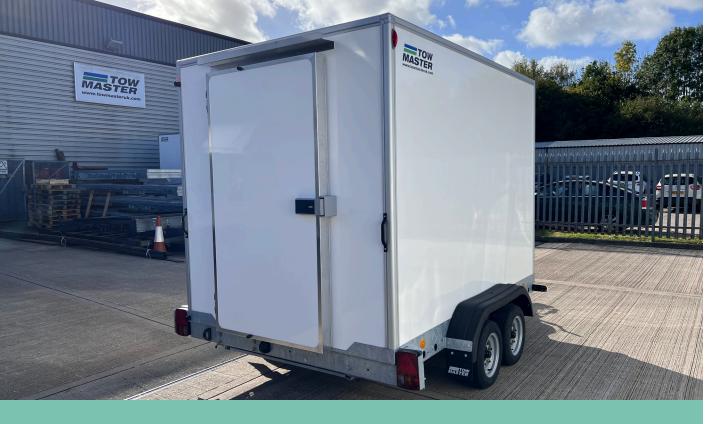

### **3mt Fridge Trailer**

**HF030** 

#### Features

- 2830mm x 1830mm X 1980mm body
- Twin braked axles 3000kg maximum GLW
- 83mm insulated panels
- Insulated floor with non-slip surface
- Slide out step
- Pair of rear stabilising legs
- Govi Artic 2000P chiller with 16amp skt
- +10 to -20° temperature range
- 10.34 cu mt of storage space
- Pressure relief valve