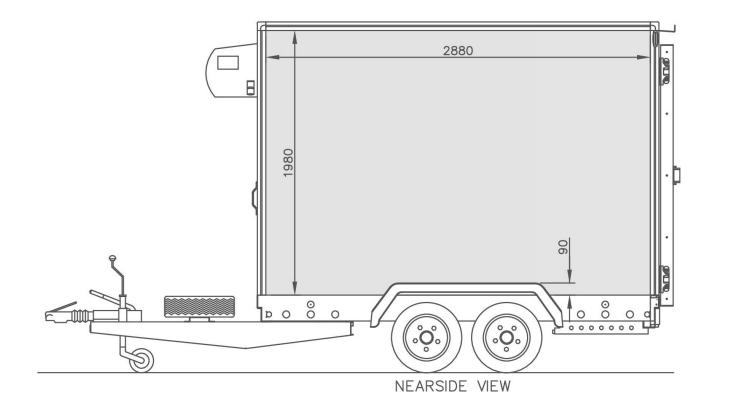

Insulated floor with non-slip surface
- Slide out step
- Pair of rear stabilising legs
- Govi Artic 2000P chiller with 16amp skt
- +10 to -20° temperature range
- 10.34 cu mt of storage space
- Pressure relief valve











### **Optional Extras**

- Polypropylene shelving
- Wheel clamp

An Icebox Fridge trailer is ideal if you have a need for temporary, emergency or portable cold storage solutions. With a temperature range of +10 to -20° Icebox fridge trailers can be used as fridge or freezer.

All trailers have an automatic interior light and the chiller automatically switches itself on or off when the door is opened or closed.

There is a slide out step below the access door and a pair of rear drop legs to stabilise the trailer on site.



# 3mt Fridge Trailer







Plan view







Panel dimensions near side / off side

## 3mt Fridge Trailer HF030





Panel dimensions front and rear



## 3mt Fridge Trailer



Panel dimensions near side / off side - internal