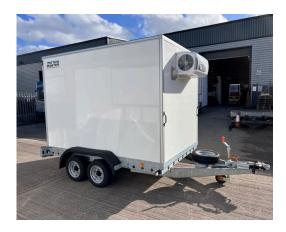

### **3mt Fridge Trailer**

**HF030** 

#### Features

- 2830mm x 1830mm X 1980mm body
- Twin braked axles 3000kg maximum GLW
- 83mm insulated panels
- Insulated floor with non-slip surface
- Slide out step
- Pair of rear stabilising legs
- Govi Artic 2000P chiller with 16amp skt
- +10 to -20° temperature range
- 10.34 cu mt of storage space
- Pressure relief valve

### **Optional Extras**

- Polypropylene shelving
- Wheel clamp

An Icebox Fridge trailer is ideal if you have a need for temporary, emergency or portable cold storage solutions. With a temperature range of +10 to -20° Icebox fridge trailers can be used as fridge or freezer.