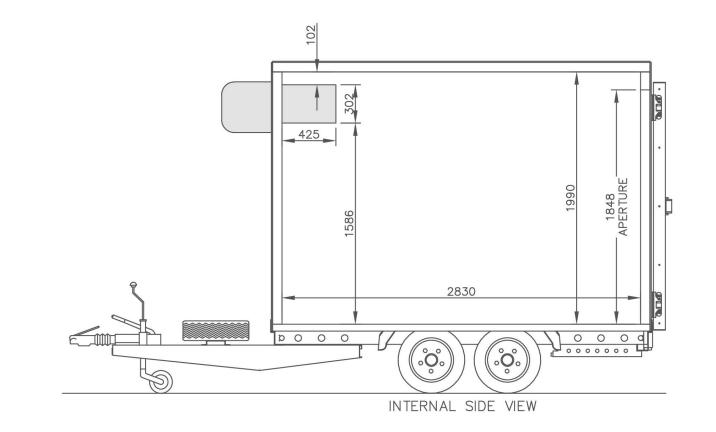

+10 to -20° temperature range
- 10.34 cu mt of storage space
- Pressure relief valve











### **Optional Extras**

- Polypropylene shelving
- Wheel clamp

An Icebox Fridge trailer is ideal if you have a need for temporary, emergency or portable cold storage solutions. With a temperature range of +10 to -20° Icebox fridge trailers can be used as fridge or freezer.

All trailers have an automatic interior light and the chiller automatically switches itself on or off when the door is opened or closed.

There is a slide out step below the access door and a pair of rear drop legs to stabilise the trailer on site.



# 3mt Fridge Trailer







Plan view







Panel dimensions near side / off side

## 3mt Fridge Trailer HF030





Panel dimensions front and rear



## 3mt Fridge Trailer



Panel dimensions near side / off side - internal