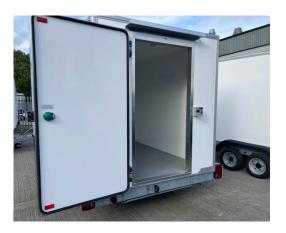

All trailers have an automatic interior light and the chiller automatically switches itself on or off when the door is opened or closed.

There is a slide out step below the access door and a pair of rear drop legs to stabilise the trailer on site.