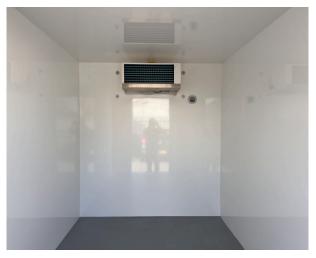

#### Features

- 2830mm x 1830mm X 1980mm body
- Twin braked axles 3000kg maximum GLW
- 83mm insulated panels
- Insulated floor with non-slip surface
- Slide out step
- Pair of rear stabilising legs
- Govi Artic 2000P chiller with 16amp skt
- +10 to -20° temperature range
- 10.34 cu mt of storage space
- Pressure relief valve

All trailers have an automatic interior light and the chiller automatically switches itself on or off when the door is opened or closed.

There is a slide out step below the access door and a pair of rear drop legs to stabilise the trailer on site.