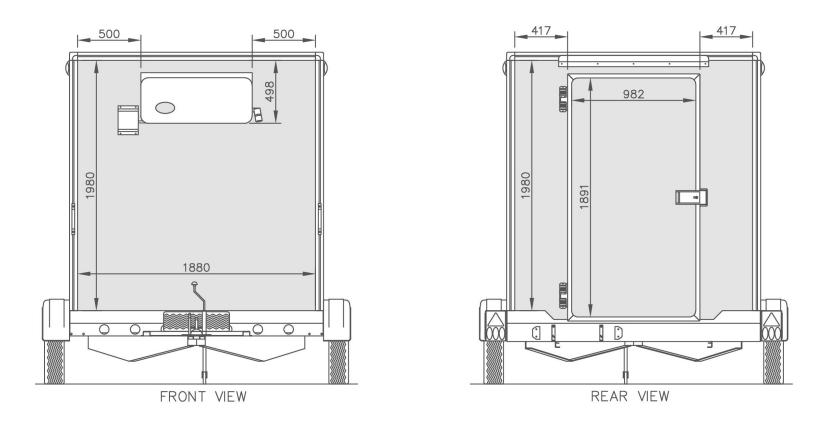

tabilising legs
- Govi Artic 2000P chiller with 16amp skt
- +10 to -20° temperature range
- 10.34 cu mt of storage space
- Pressure relief valve











### **Optional Extras**

- Polypropylene shelving
- Wheel clamp

An Icebox Fridge trailer is ideal if you have a need for temporary, emergency or portable cold storage solutions. With a temperature range of +10 to -20° Icebox fridge trailers can be used as fridge or freezer.

All trailers have an automatic interior light and the chiller automatically switches itself on or off when the door is opened or closed.

There is a slide out step below the access door and a pair of rear drop legs to stabilise the trailer on site.



# 3mt Fridge Trailer







Plan view







Panel dimensions near side / off side

## 3mt Fridge Trailer HF030





Panel dimensions front and rear



## 3mt Fridge Trailer



Panel dimensions near side / off side - internal