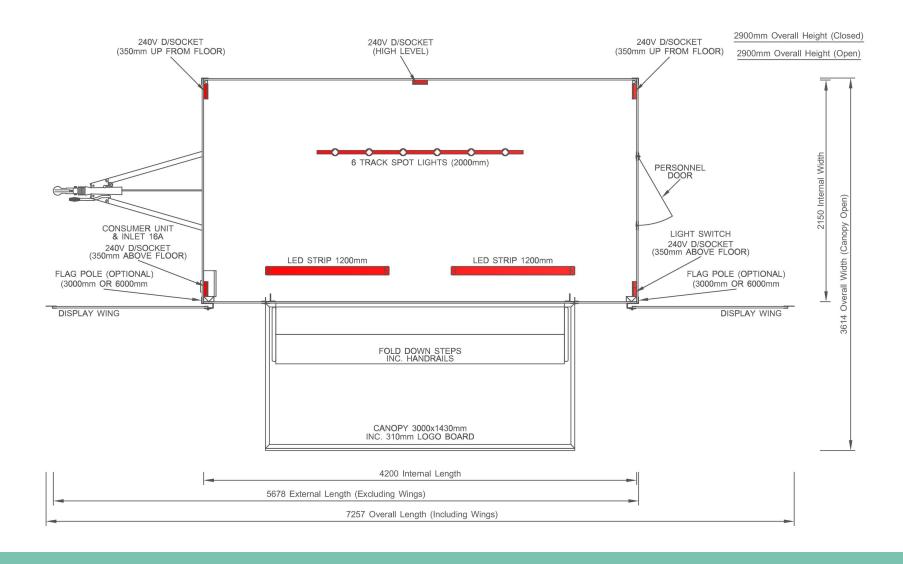

#### **Features**

- 4200mm x 2150mm X 2200mm body
- Twin braked axles 2000kg maximum GLW
- Lift up canopy with logo board
- 3mt of fold out aluminium steps c/w Slot in stainless steel handrails
- Pair of display wings
- Non-slip vinyl floor covering
- 240v 16amp 5 double sockets, 1 low Profile LED strip light and 6 x track Mounted LED spotlights

4.2mt Colorado Display Trailer

- 2.4mt x 760mm folding access ramp
- 3mt flag pole
- 6mt flag pole c/w rotating arm
- Bistro table & 4 chairs
- Branded Display wing panel
- Branded logo board panel
- Additional branding panels, flags, etc.
- 1200mm fully upholstered bench seat
- Free standing coffee table