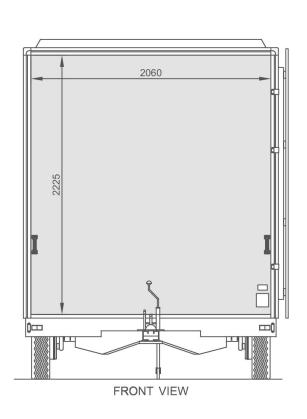

#### **Features**

- 4200mm x 2150mm X 2200mm body
- Twin braked axles 2000kg maximum GLW
- Lift up canopy with logo board
- 3mt of fold out aluminium steps c/w Slot in stainless steel handrails
- Pair of display wings
- Non-slip vinyl floor covering
- 240v 16amp 5 double sockets, 1 low Profile LED strip light and 6 x track Mounted LED spotlights

A welcoming professional looking trailer – This medium exhibition trailer represents superb value for money. The simplicity of the set up and the lack of any heavy lifting make the Colorado a very popular choice.

Flexible and with additional options to create the space you are looking for.

The Colorado exhibition trailer provides good shelter from rain, shade from the sun and performs well in windy conditions.

4.2mt Colorado Display Trailer