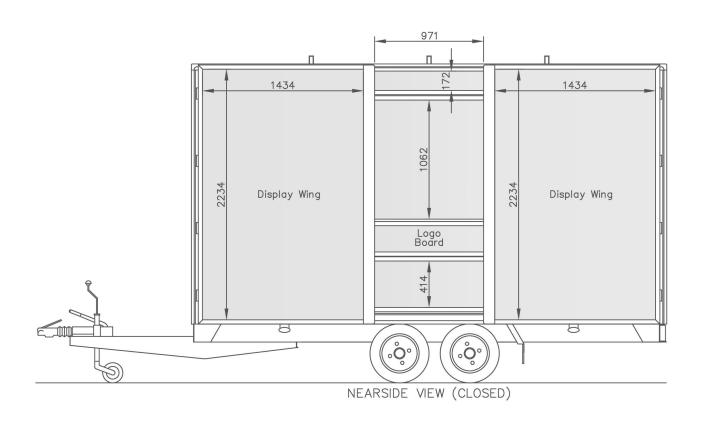

#### **Features**

- 4200mm x 2150mm X 2200mm body
- Twin braked axles 2000kg maximum GLW
- Lift up canopy with logo board
- 3mt of fold out aluminium steps c/w Slot in stainless steel handrails
- Pair of display wings
- Non-slip vinyl floor covering
- 240v 16amp 5 double sockets, 1 low Profile LED strip light and 6 x track Mounted LED spotlights

A welcoming professional looking trailer – This medium exhibition trailer represents superb value for money. The simplicity of the set up and the lack of any heavy lifting make the Colorado a very popular choice.

Flexible and with additional options to create the space you are looking for.

The Colorado exhibition trailer provides good shelter from rain, shade from the sun and performs well in windy conditions.

4.2mt Colorado Display Trailer