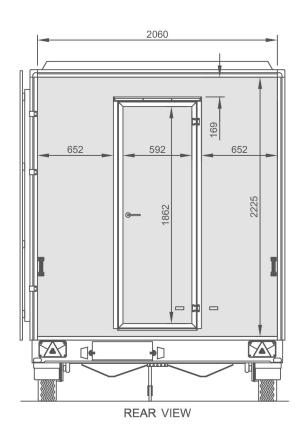

#### **Features**

- 4200mm x 2150mm X 2200mm body
- Twin braked axles 2000kg maximum GLW
- Lift up canopy with logo board
- 3mt of fold out aluminium steps c/w Slot in stainless steel handrails
- Pair of display wings
- Non-slip vinyl floor covering
- 240v 16amp 5 double sockets, 1 low Profile LED strip light and 6 x track Mounted LED spotlights

A welcoming professional looking trailer – This medium exhibition trailer represents superb value for money. The simplicity of the set up and the lack of any heavy lifting make the Colorado a very popular choice.

Flexible and with additional options to create the space you are looking for.

The Colorado exhibition trailer provides good shelter from rain, shade from the sun and performs well in windy conditions.

4.2mt Colorado Display Trailer