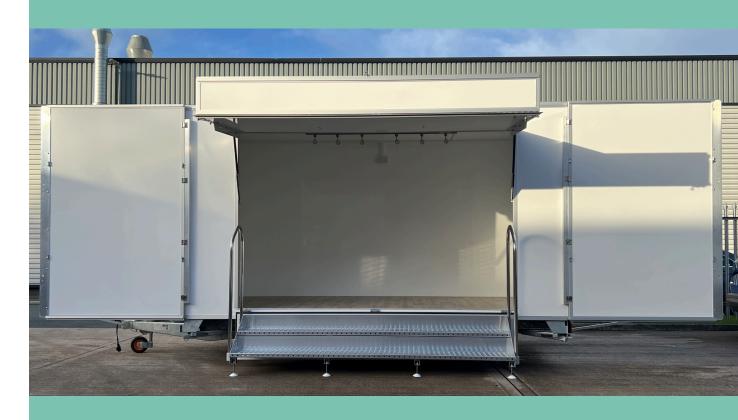

#### **Features**

- 4200mm x 2150mm X 2200mm body
- Twin braked axles 2000kg maximum GLW
- Lift up canopy with logo board
- 3mt of fold out aluminium steps c/w Slot in stainless steel handrails
- Pair of display wings
- Non-slip vinyl floor covering
- 240v 16amp 5 double sockets, 1 low Profile LED strip light and 6 x track Mounted LED spotlights

4.2mt Colorado Display Trailer

- 2.4mt x 760mm folding access ramp
- 3mt flag pole
- 6mt flag pole c/w rotating arm
- Bistro table & 4 chairs
- Branded Display wing panel
- Branded logo board panel
- Additional branding panels, flags, etc.
- 1200mm fully upholstered bench seat
- Free standing coffee table

A welcoming professional looking trailer – This medium exhibition trailer represents superb value for money. The simplicity of the set up and the lack of any heavy lifting make the Colorado a very popular choice.

Flexible and with additional options to create the space you are looking for.

The Colorado exhibition trailer provides good shelter from rain, shade from the sun and performs well in windy conditions.

4.2mt Colorado Display Trailer