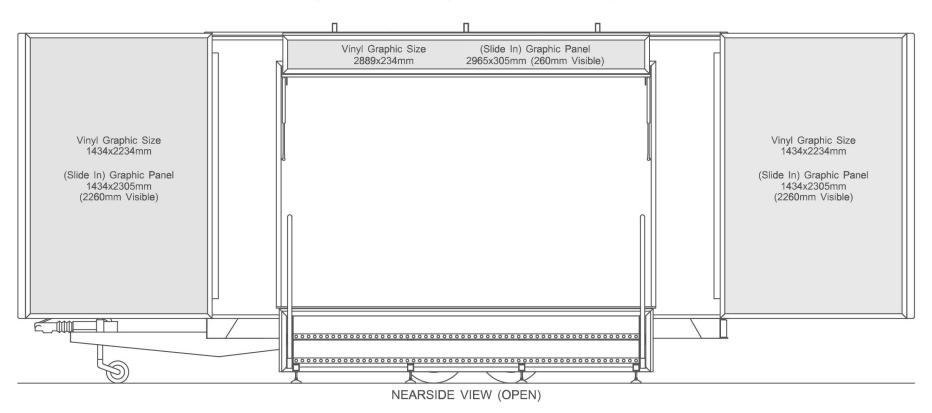

#### **Features**

- 4200mm x 2150mm X 2200mm body
- Twin braked axles 2000kg maximum GLW
- Lift up canopy with logo board
- 3mt of fold out aluminium steps c/w Slot in stainless steel handrails
- Pair of display wings
- Non-slip vinyl floor covering
- 240v 16amp 5 double sockets, 1 low Profile LED strip light and 6 x track Mounted LED spotlights

4.2mt Colorado Display Trailer

- 2.4mt x 760mm folding access ramp
- 3mt flag pole
- 6mt flag pole c/w rotating arm
- Bistro table & 4 chairs
- Branded Display wing panel
- Branded logo board panel
- Additional branding panels, flags, etc.
- 1200mm fully upholstered bench seat
- Free standing coffee table