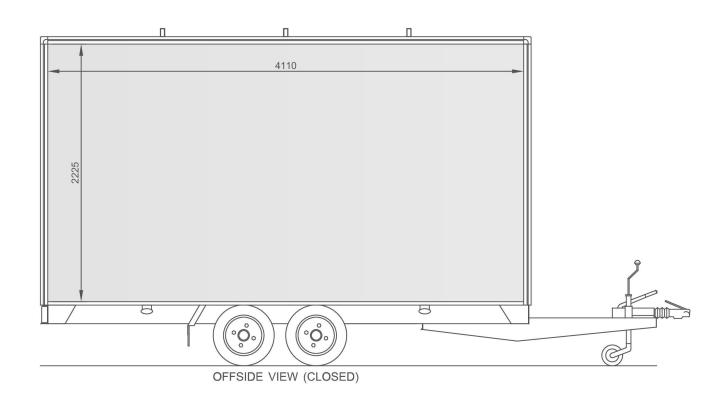

#### **Features**

- 4200mm x 2150mm X 2200mm body
- Twin braked axles 2000kg maximum GLW
- Lift up canopy with logo board
- 3mt of fold out aluminium steps c/w Slot in stainless steel handrails
- Pair of display wings
- Non-slip vinyl floor covering
- 240v 16amp 5 double sockets, 1 low Profile LED strip light and 6 x track Mounted LED spotlights

A welcoming professional looking trailer – This medium exhibition trailer represents superb value for money. The simplicity of the set up and the lack of any heavy lifting make the Colorado a very popular choice.

Flexible and with additional options to create the space you are looking for.

The Colorado exhibition trailer provides good shelter from rain, shade from the sun and performs well in windy conditions.

4.2mt Colorado Display Trailer