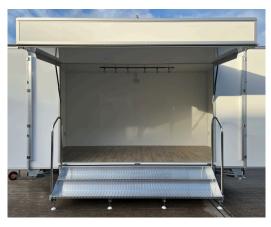

#### **Features**

- 4200mm x 2150mm X 2200mm body
- Twin braked axles 2000kg maximum GLW
- Lift up canopy with logo board
- 3mt of fold out aluminium steps c/w Slot in stainless steel handrails
- Pair of display wings
- Non-slip vinyl floor covering
- 240v 16amp 5 double sockets, 1 low Profile LED strip light and 6 x track Mounted LED spotlights

4.2mt Colorado Display Trailer

- 2.4mt x 760mm folding access ramp
- 3mt flag pole
- 6mt flag pole c/w rotating arm
- Bistro table & 4 chairs
- Branded Display wing panel
- Branded logo board panel
- Additional branding panels, flags, etc.
- 1200mm fully upholstered bench seat
- Free standing coffee table

A welcoming professional looking trailer – This medium exhibition trailer represents superb value for money. The simplicity of the set up and the lack of any heavy lifting make the Colorado a very popular choice.

Flexible and with additional options to create the space you are looking for.

The Colorado exhibition trailer provides good shelter from rain, shade from the sun and performs well in windy conditions.

4.2mt Colorado Display Trailer