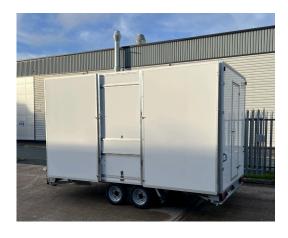

4.2mt Colorado Display Trailer

- 2.4mt x 760mm folding access ramp
- 3mt flag pole
- 6mt flag pole c/w rotating arm
- Bistro table & 4 chairs
- Branded Display wing panel
- Branded logo board panel
- Additional branding panels, flags, etc.
- 1200mm fully upholstered bench seat
- Free standing coffee table

Flexible and with additional options to create the space you are looking for.

The Colorado exhibition trailer provides good shelter from rain, shade from the sun and performs well in windy conditions.

4.2mt Colorado Display Trailer