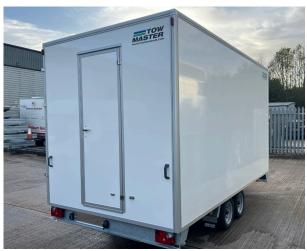

A welcoming professional looking trailer – This medium exhibition trailer represents superb value for money. The simplicity of the set up and the lack of any heavy lifting make the Colorado a very popular choice.

Flexible and with additional options to create the space you are looking for.

The Colorado exhibition trailer provides good shelter from rain, shade from the sun and performs well in windy conditions.

4.2mt Colorado Display Trailer