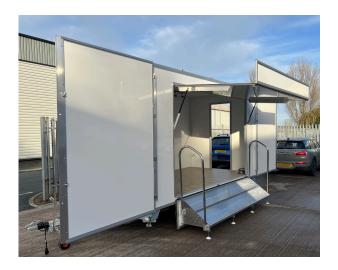

#### **Features**

- 4200mm x 2150mm X 2200mm body
- Twin braked axles 2000kg maximum GLW
- Lift up canopy with logo board
- 3mt of fold out aluminium steps c/w Slot in stainless steel handrails
- Pair of display wings
- Non-slip vinyl floor covering
- 240v 16amp 5 double sockets, 1 low Profile LED strip light and 6 x track Mounted LED spotlights

A welcoming professional looking trailer – This medium exhibition trailer represents superb value for money. The simplicity of the set up and the lack of any heavy lifting make the Colorado a very popular choice.

Flexible and with additional options to create the space you are looking for.

The Colorado exhibition trailer provides good shelter from rain, shade from the sun and performs well in windy conditions.

4.2mt Colorado Display Trailer