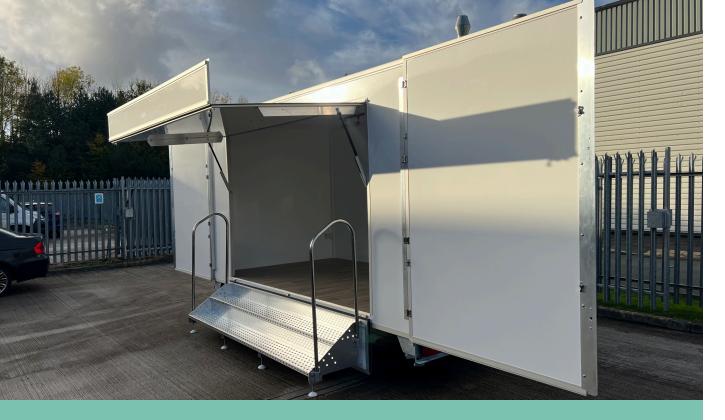

#### **Features**

- 4200mm x 2150mm X 2200mm body
- Twin braked axles 2000kg maximum GLW
- Lift up canopy with logo board
- 3mt of fold out aluminium steps c/w Slot in stainless steel handrails
- Pair of display wings
- Non-slip vinyl floor covering
- 240v 16amp 5 double sockets, 1 low Profile LED strip light and 6 x track Mounted LED spotlights

4.2mt Colorado Display Trailer

- 2.4mt x 760mm folding access ramp
- 3mt flag pole
- 6mt flag pole c/w rotating arm
- Bistro table & 4 chairs
- Branded Display wing panel
- Branded logo board panel
- Additional branding panels, flags, etc.
- 1200mm fully upholstered bench seat
- Free standing coffee table

A welcoming professional looking trailer – This medium exhibition trailer represents superb value for money. The simplicity of the set up and the lack of any heavy lifting make the Colorado a very popular choice.

Flexible and with additional options to create the space you are looking for.

The Colorado exhibition trailer provides good shelter from rain, shade from the sun and performs well in windy conditions.

4.2mt Colorado Display Trailer